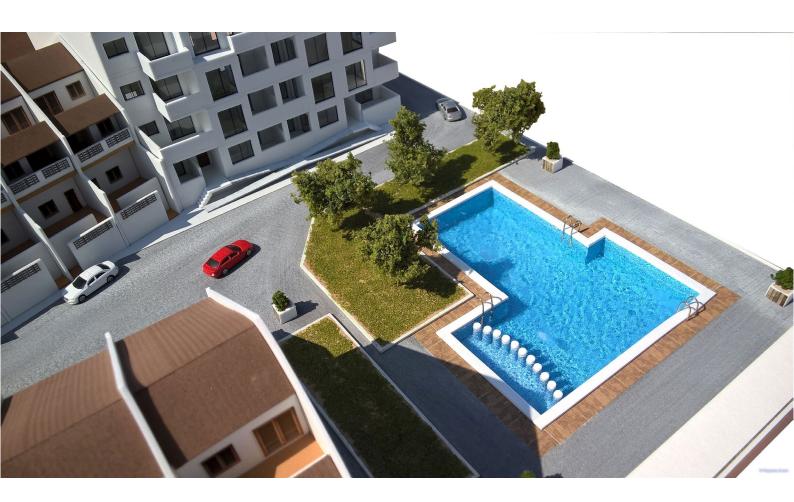

It has at your disposal many types of models and you can mix toguether: realistic, volumetric, interactive, illuminated, accessible, tactile, of bronze, striped, with audio-visual, music and sound, augmented reality, movement, etc. Also you can choose furniture and urns, restoration and maintenance, manual and 3D modeling, 3D printing, molded, reproductions, replicas and custom objects.

Engineering

REAL STATE MARKETING

Typhlological

NTERACTIVE AND REMOVABLE

INDUSTRIAL AND TOPOGRAPHIC

UTDOOR TACTILE

Replicas and prototipes

EDUCATIONAL AND SECTIONED