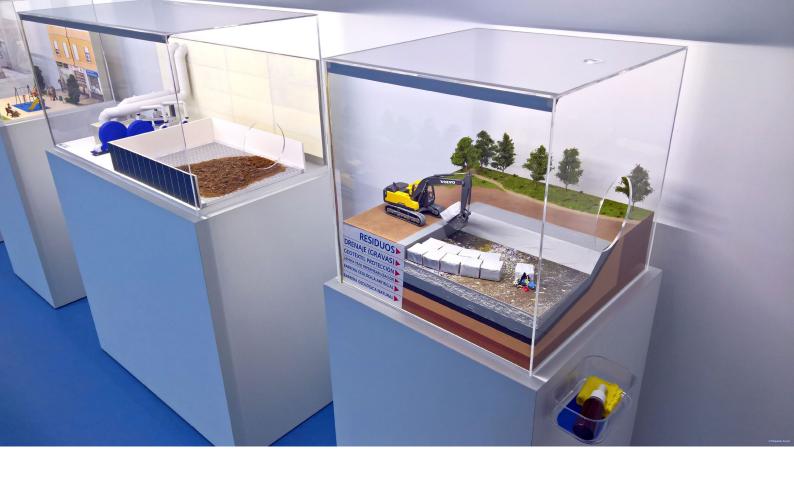

It has at your disposal many types of models and you can mix toguether: realistic, volumetric, interactive, illuminated, accessible, tactile, of bronze, striped, with audio-visual, music and sound, augmented reality, movement, etc. Also you can choose furniture and urns, restoration and maintenance, manual and 3D modeling, 3D printing, molded, reproductions, replicas and custom objects.

Engineering

REAL STATE MARKETING

Typhlological

NTERACTIVE AND REMOVABLE

INDUSTRIAL AND TOPOGRAPHIC

UTDOOR TACTILE

Replicas and prototipes

EDUCATIONAL AND SECTIONED

Maintenance and restoration

Modeling and 3D Printing

Manual modeling