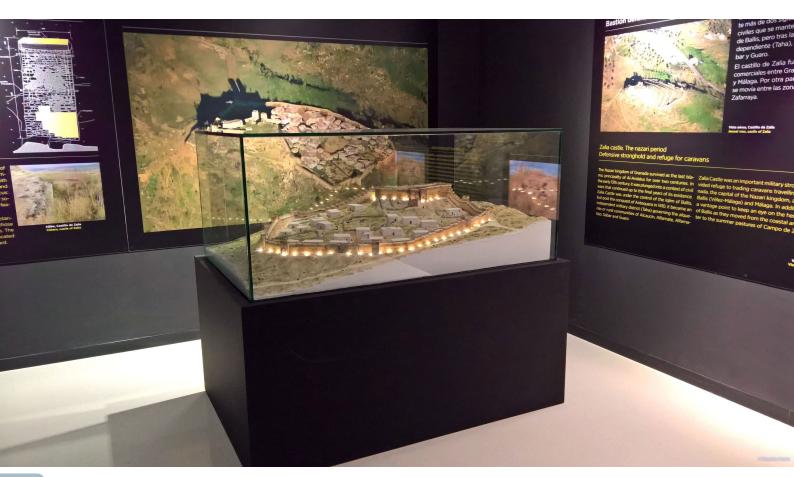

It has at your disposal many types of models and you can mix toguether: realistic, volumetric, interactive, illuminated, accessible, tactile, of bronze, striped, with audio-visual, music and sound, augmented reality, movement, etc. Also you can choose furniture and urns, restoration and maintenance, manual and 3D modeling, 3D printing, molded, reproductions, replicas and custom objects.

I am sure that your project will be a success go where it goes. But especially I hope that you should enjoy much with this creations.

Enrique Sanz Modelmaker

Museums and exhibitions

Architecture

Archaeology