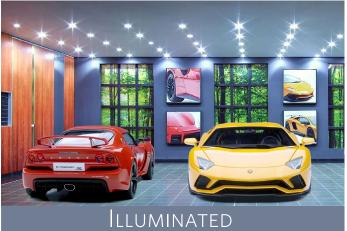

It has at your disposal many types of models and you can mix toguether: realistic, volumetric, interactive, illuminated, accessible, tactile, of bronze, striped, with audio-visual, music and sound, augmented reality, movement, etc. Also you can choose furniture and urns, restoration and maintenance, manual and 3D modeling, 3D printing, molded, reproductions, replicas and custom objects.