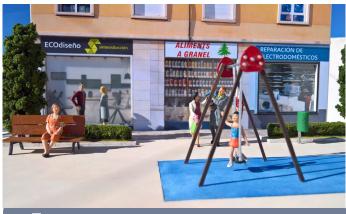

It has at your disposal many types of models and you can mix toguether: realistic, volumetric, interactive, illuminated, accessible, tactile, of bronze, striped, with audio-visual, music and sound, augmented reality, movement, etc. Also you can choose furniture and urns, restoration and maintenance, manual and 3D modeling, 3D printing, molded, reproductions, replicas and custom objects.