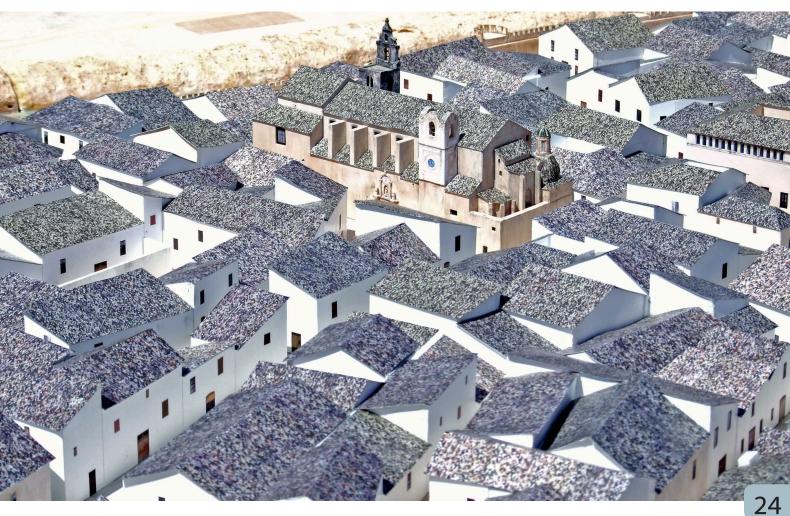

## Construction process of the archaeological model of Alzira

- 1. Infographic design to preview the client's ideas, specifying archaeological aspects, lighting, scale and measurements.
- 2. Design of a master plan that digitally recomposes all of cartographic, photographic, historical and pictorial data available until 2007, to recreate a bygone era.
- 3. Construction of the model in four independent modules and with removable buildings, to insert it into the glass pit and be able to update it if progress is made in archaeological research.

Master plan with signaling of the preserved and missing monuments