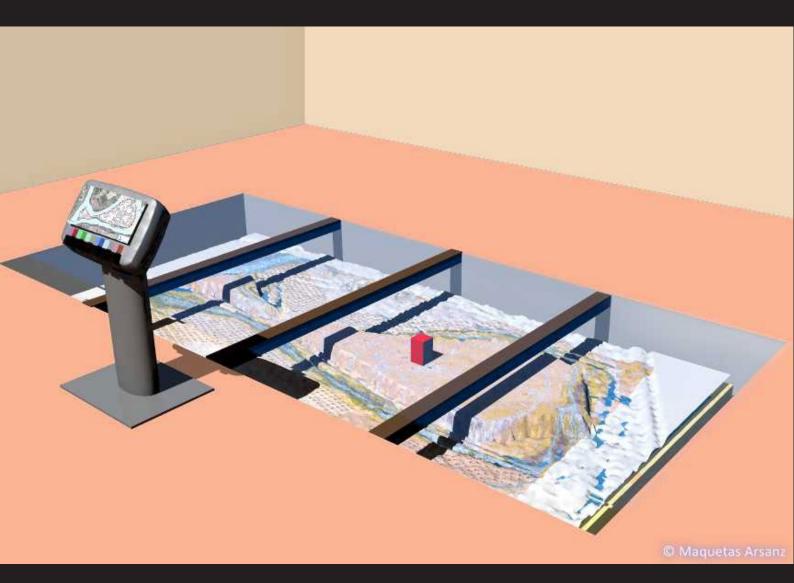

## Construction process of the archaeological model of Alzira

- 1. Infographic design to preview the client's ideas, specifying archaeological aspects, lighting, scale and measurements.
- 2. Design of a master plan that digitally recomposes all of cartographic, photographic, historical and pictorial data available until 2007, to recreate a bygone era.
- 3. Construction of the model in four independent modules and with removable buildings, to insert it into the glass pit and be able to update it if progress is made in archaeological research.

Master plan with signaling of the preserved and missing monuments