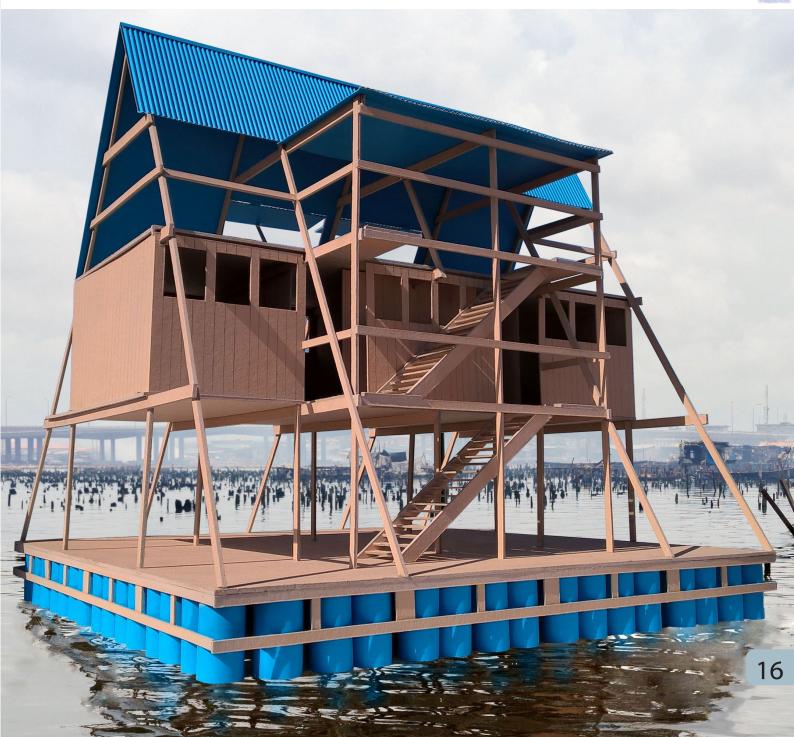

, tactile, of bronze, striped, with audio-visual, music and sound, augmented reality, movement, etc. Also you can choose furniture and urns, restoration and maintenance, manual and 3D modeling, 3D printing, molded, reproductions, replicas and custom objects.

I am sure that your project will be a success go where it goes. But especially I hope that you should enjoy much with this creations.

Enrique Sanz Modelmaker



Museums and exhibitions



Architecture



Archaeology



Engineering



REAL STATE MARKETING



Typhlological



NTERACTIVE AND REMOVABLE



INDUSTRIAL AND TOPOGRAPHIC





UTDOOR TACTILE



Replicas and prototipes





EDUCATIONAL AND SECTIONED



Maintenance and restoration



Modeling and 3D Printing



Manual modeling





































































































## Construction process of the archaeological model of Alzira

- 1. Infographic design to preview the client's ideas, specifying archaeological aspects, lighting, scale and measurements.
- 2. Design of a master plan that digitally recomposes all of cartographic, photographic, historical and pictorial data available until 2007, to recreate a bygone era.
- 3. Construction of the model in four independent modules and with removable buildings, to insert it into the glass pit and be able to update it if progress is made in archaeological research.





Master plan with signaling of the preserved and missing monuments



# Maquetas Arsanz

www.maquetasarsanz.com
maquetasarsanz@gmail.com
+34 639924058

Carcaixent (Valencia, España)

Facebook: maquet