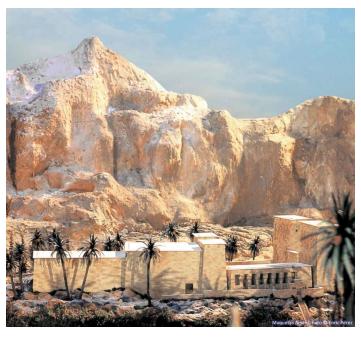

## Construction process of the archaeological model of Alzira

- 1. Infographic design to preview the client's ideas, specifying archaeological aspects, lighting, scale and measurements.
- 2. Design of a master plan that digitally recomposes all of cartographic, photographic, historical and pictorial data available until 2007, to recreate a bygone era.
- 3. Construction of the model in four independent modules and with removable buildings, to insert it into the glass pit and be able to update it if progress is made in archaeological research.

Master plan with signaling of the preserved and missing monuments