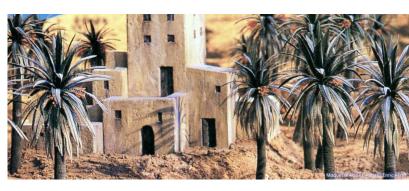

## Construction process of the archaeological model of Alzira

- 1. Infographic design to preview the client's ideas, specifying archaeological aspects, lighting, scale and measurements.
- 2. Design of a master plan that digitally recomposes all of cartographic, photographic, historical and pictorial data available until 2007, to recreate a bygone era.
- 3. Construction of the model in four independent modules and with removable buildings, to insert it into the glass pit and be able to update it if progress is made in archaeological research.

Master plan with signaling of the preserved and missing monuments