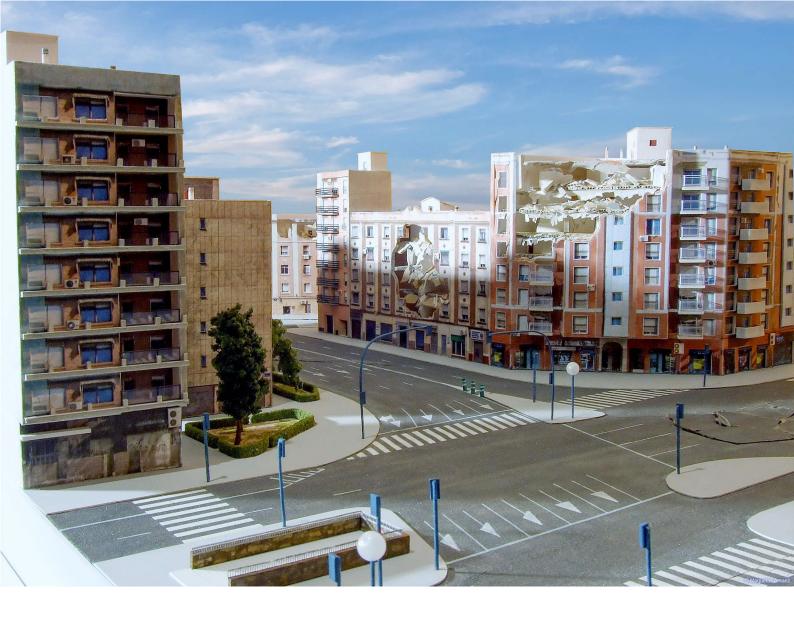

## Construction process of the archaeological model of Alzira

- 1. Infographic design to preview the client's ideas, specifying archaeological aspects, lighting, scale and measurements.
- 2. Design of a master plan that digitally recomposes all of cartographic, photographic, historical and pictorial data available until 2007, to recreate a bygone era.
- 3. Construction of the model in four independent modules and with removable buildings, to insert it into the glass pit and be able to update it if progress is made in archaeological research.

Master plan with signaling of the preserved and missing monuments