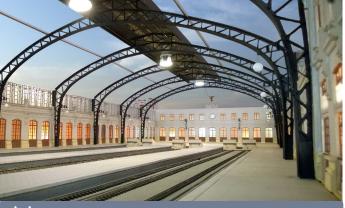

It has at your disposal many types of models and you can mix toguether: realistic, volumetric, interactive, illuminated, accessible, tactile, of bronze, striped, with audio-visual, music and sound, augmented reality, movement, etc. Also you can choose furniture and urns, restoration and maintenance, manual and 3D modeling, 3D printing, molded, reproductions, replicas and custom objects.