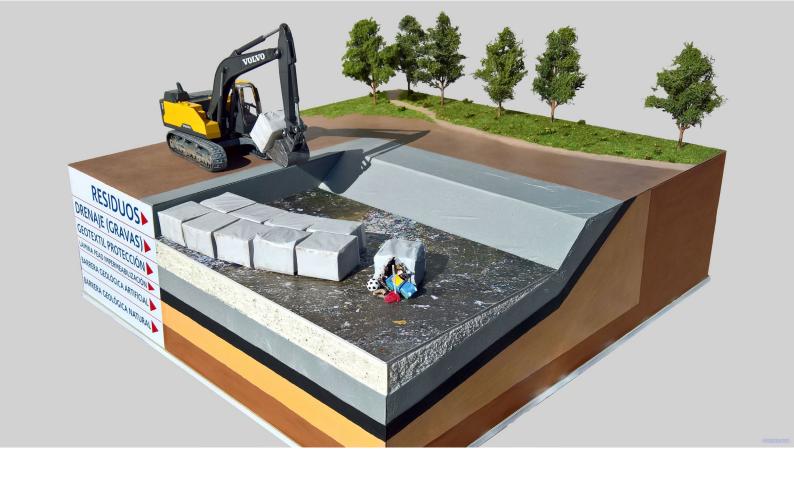

tactile, of bronze, striped, with audio-visual, music and sound, augmented reality, movement, etc. Also you can choose furniture and urns, restoration and maintenance, manual and 3D modeling, 3D printing, molded, reproductions, replicas and custom objects.

I am sure that your project will be a success go where it goes. But especially I hope that you should enjoy much with this creations.

Enrique Sanz Modelmaker



Museums and exhibitions



Architecture



Archaeology



Engineering



REAL STATE MARKETING



Typhlological



NTERACTIVE AND REMOVABLE



INDUSTRIAL AND TOPOGRAPHIC





UTDOOR TACTILE



Replicas and prototipes





EDUCATIONAL AND SECTIONED



Maintenance and restoration



Modeling and 3D Printing



Manual modeling





































































































## Construction process of the archaeological model of Alzira

- 1. Infographic design to preview the client's ideas, specifying archaeological aspects, lighting, scale and measurements.
- 2. Design of a master plan that digitally recomposes all of cartographic, photographic, historical and pictorial data available until 2007, to recreate a bygone era.
- 3. Construction of the model in four independent modules and with removable buildings, to insert it into the glass pit and be able to update it if progress is made in archaeological research.





Master plan with signaling of the preserved and missing monuments



# Maquetas Arsanz

www.maquetasarsanz.com
maquetasarsanz@gmail.com
+34 639924058

Carcaixent (Valencia, España)

Facebook: maquetas