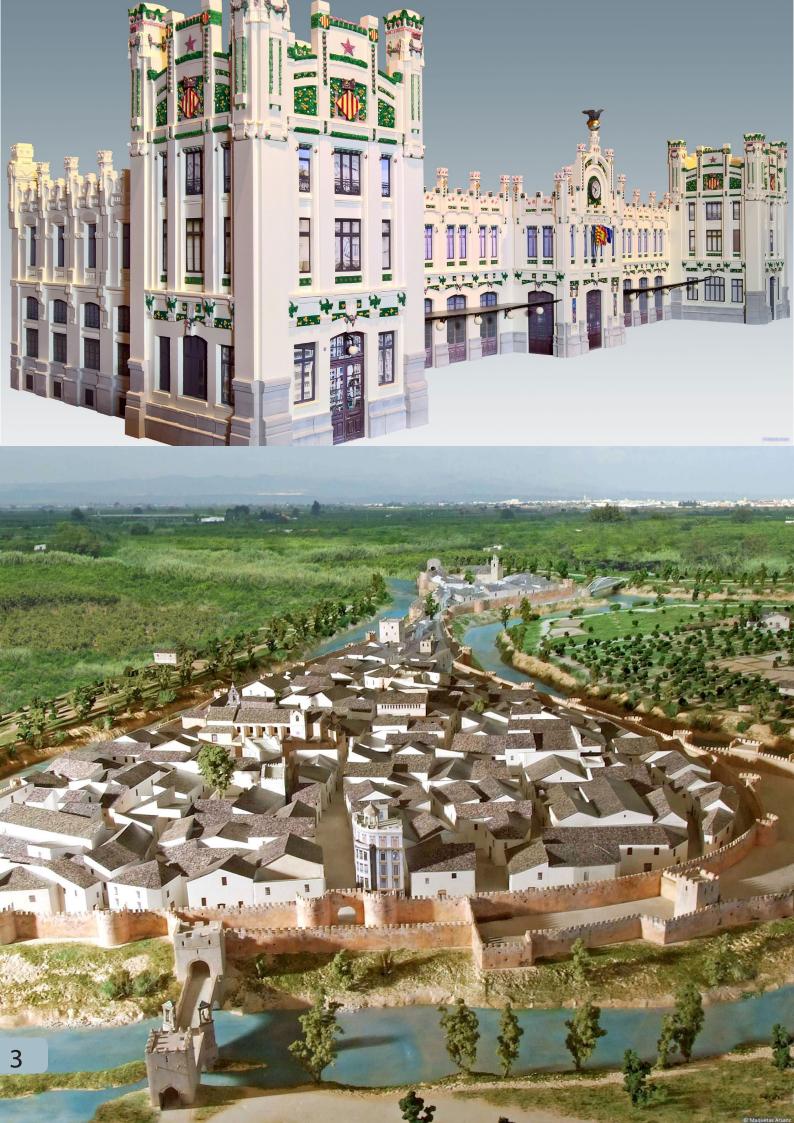

## Construction process of the archaeological model of Alzira

- 1. Infographic design to preview the client's ideas, specifying archaeological aspects, lighting, scale and measurements.
- 2. Design of a master plan that digitally recomposes all of cartographic, photographic, historical and pictorial data available until 2007, to recreate a bygone era.
- 3. Construction of the model in four independent modules and with removable buildings, to insert it into the glass pit and be able to update it if progress is made in archaeological research.

Master plan with signaling of the preserved and missing monuments