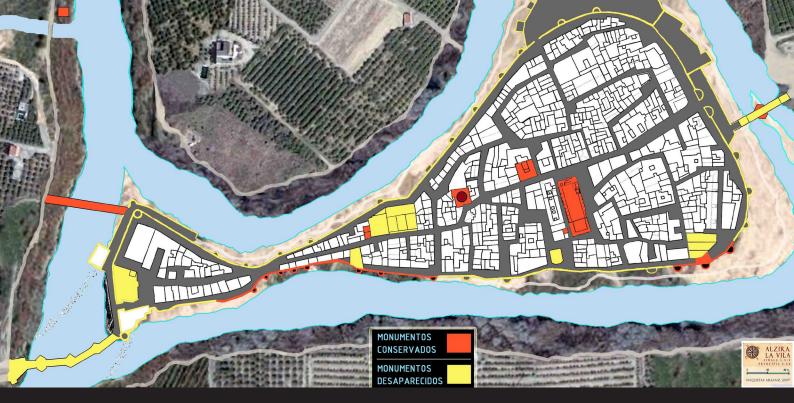

OR TACTILE



Replicas and prototipes





EDUCATIONAL AND SECTIONED



Maintenance and restoration



Modeling and 3D Printing



Manual modeling





































































































## Construction process of the archaeological model of Alzira

- 1. Infographic design to preview the client's ideas, specifying archaeological aspects, lighting, scale and measurements.
- 2. Design of a master plan that digitally recomposes all of cartographic, photographic, historical and pictorial data available until 2007, to recreate a bygone era.
- 3. Construction of the model in four independent modules and with removable buildings, to insert it into the glass pit and be able to update it if progress is made in archaeological research.





Master plan with signaling of the preserved and missing monuments



# Maquetas Arsanz

www.maquetasarsanz.com
maquetasarsanz@gmail.com
+34 639924058

Carcaixent (Valencia, España)

Facebook: maquetasarsanz

Instagram: maquetas\_arsanz

Pinterest: maquetas\_arsanz