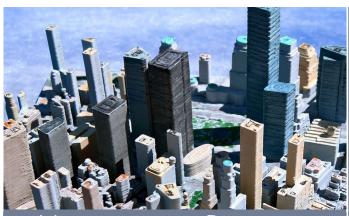

It has at your disposal many types of models and you can mix toguether: realistic, volumetric, interactive, illuminated, accessible, tactile, of bronze, striped, with audio-visual, music and sound, augmented reality, movement, etc. Also you can choose furniture and urns, restoration and maintenance, manual and 3D modeling, 3D printing, molded, reproductions, replicas and custom objects.