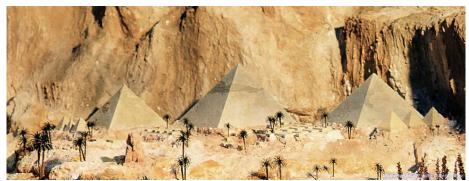

It has at your disposal many types of models and you can mix toguether: realistic, volumetric, interactive, illuminated, accessible, tactile, of bronze, striped, with audio-visual, music and sound, augmented reality, movement, etc. Also you can choose furniture and urns, restoration and maintenance, manual and 3D modeling, 3D printing, molded, reproductions, replicas and custom objects.