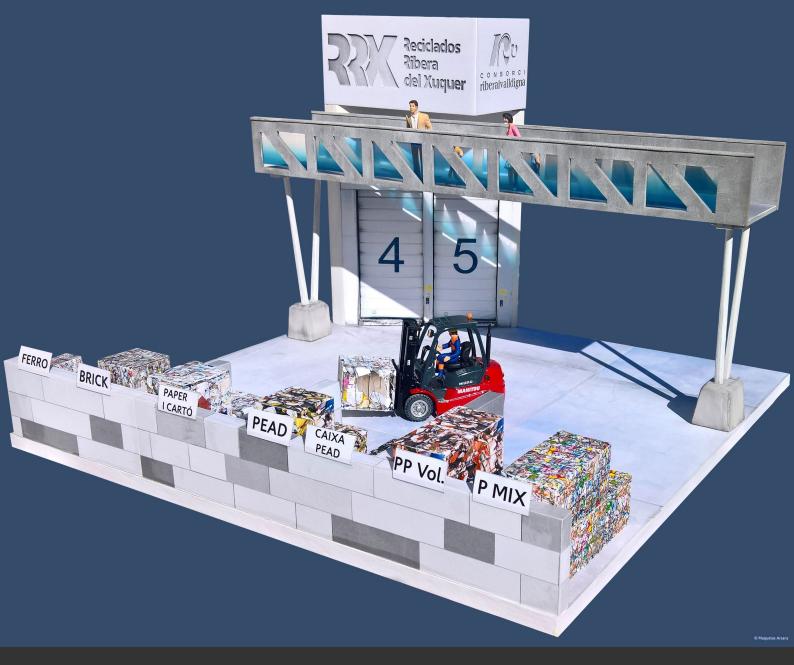

ile, of bronze, striped, with audio-visual, music and sound, augmented reality, movement, etc. Also you can choose furniture and urns, restoration and maintenance, manual and 3D modeling, 3D printing, molded, reproductions, replicas and custom objects.

I am sure that your project will be a success go where it goes. But especially I hope that you should enjoy much with this creations.

Enrique Sanz Modelmaker



Museums and exhibitions



Architecture



Archaeology



Engineering



REAL STATE MARKETING



Typhlological



NTERACTIVE AND REMOVABLE



INDUSTRIAL AND TOPOGRAPHIC





UTDOOR TACTILE



Replicas and prototipes





EDUCATIONAL AND SECTIONED



Maintenance and restoration



Modeling and 3D Printing



Manual modeling





































































































## Construction process of the archaeological model of Alzira

- 1. Infographic design to preview the client's ideas, specifying archaeological aspects, lighting, scale and measurements.
- 2. Design of a master plan that digitally recomposes all of cartographic, photographic, historical and pictorial data available until 2007, to recreate a bygone era.
- 3. Construction of the model in four independent modules and with removable buildings, to insert it into the glass pit and be able to update it if progress is made in archaeological research.





Master plan with signaling of the preserved and missing monuments



# Maquetas Arsanz

www.maquetasarsanz.com
maquetasarsanz@gmail.com
+34 639924058

Carcaixent (Valencia, España)

Facebook: maquetasarsa