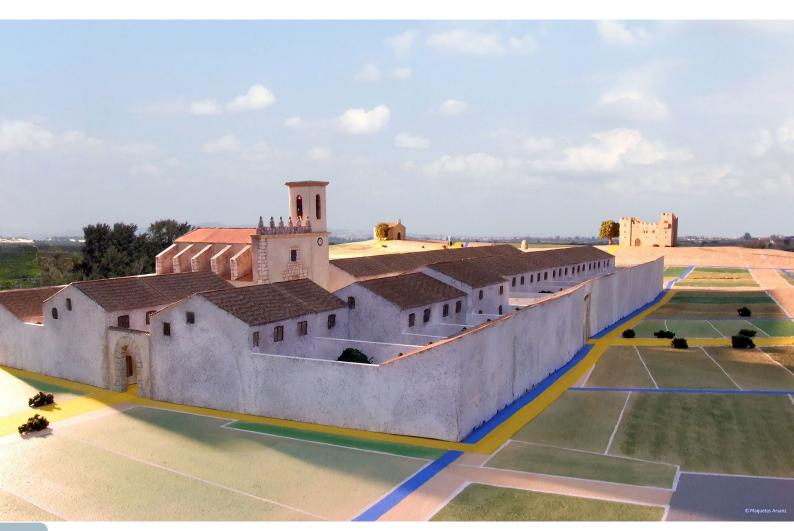

## Construction process of the archaeological model of Alzira

- 1. Infographic design to preview the client's ideas, specifying archaeological aspects, lighting, scale and measurements.
- 2. Design of a master plan that digitally recomposes all of cartographic, photographic, historical and pictorial data available until 2007, to recreate a bygone era.
- 3. Construction of the model in four independent modules and with removable buildings, to insert it into the glass pit and be able to update it if progress is made in archaeological research.

Master plan with signaling of the preserved and missing monuments