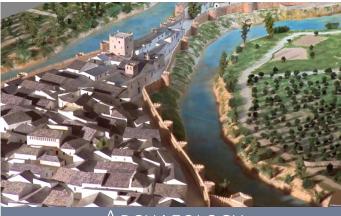

## Construction process of the archaeological model of Alzira

- 1. Infographic design to preview the client's ideas, specifying archaeological aspects, lighting, scale and measurements.
- 2. Design of a master plan that digitally recomposes all of cartographic, photographic, historical and pictorial data available until 2007, to recreate a bygone era.
- 3. Construction of the model in four independent modules and with removable buildings, to insert it into the glass pit and be able to update it if progress is made in archaeological research.

Master plan with signaling of the preserved and missing monuments