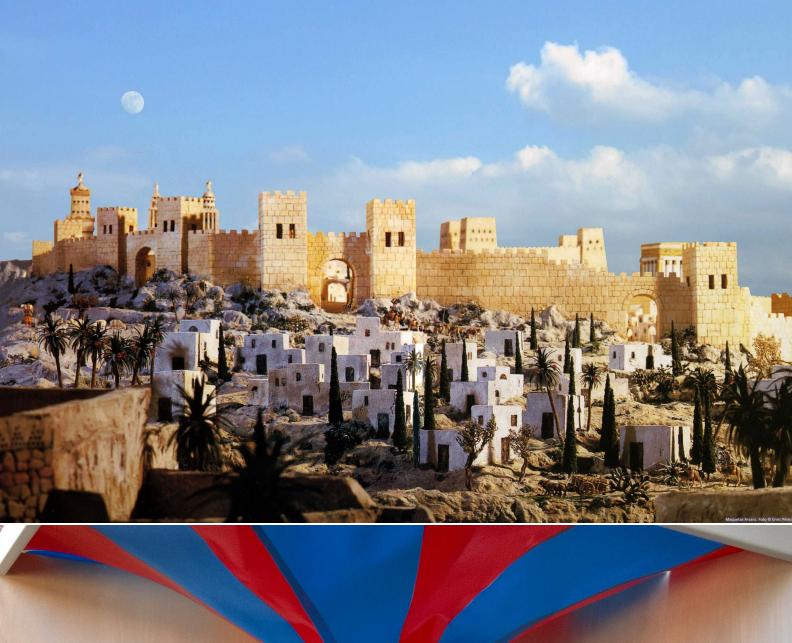

## Construction process of the archaeological model of Alzira

- 1. Infographic design to preview the client's ideas, specifying archaeological aspects, lighting, scale and measurements.
- 2. Design of a master plan that digitally recomposes all of cartographic, photographic, historical and pictorial data available until 2007, to recreate a bygone era.
- 3. Construction of the model in four independent modules and with removable buildings, to insert it into the glass pit and be able to update it if progress is made in archaeological research.

Master plan with signaling of the preserved and missing monuments