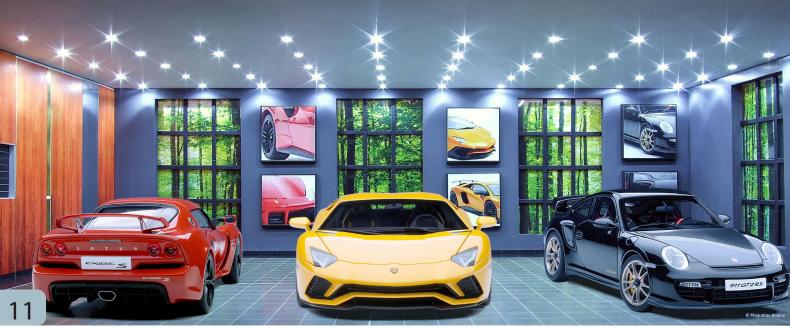

It has at your disposal many types of models and you can mix toguether: realistic, volumetric, interactive, illuminated, accessible, tactile, of bronze, striped, with audio-visual, music and sound, augmented reality, movement, etc. Also you can choose furniture and urns, restoration and maintenance, manual and 3D modeling, 3D printing, molded, reproductions, replicas and custom objects.