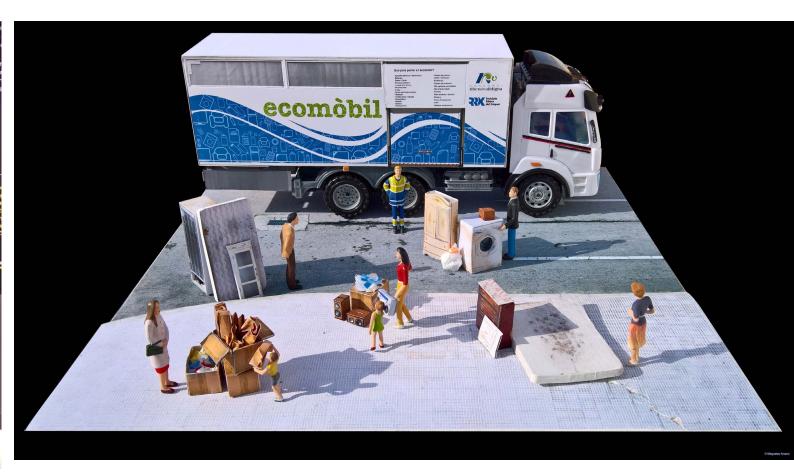

It has at your disposal many types of models and you can mix toguether: realistic, volumetric, interactive, illuminated, accessible, tactile, of bronze, striped, with audio-visual, music and sound, augmented reality, movement, etc. Also you can choose furniture and urns, restoration and maintenance, manual and 3D modeling, 3D printing, molded, reproductions, replicas and custom objects.

Engineering

REAL STATE MARKETING

Typhlological

NTERACTIVE AND REMOVABLE

INDUSTRIAL AND TOPOGRAPHIC

UTDOOR TACTILE

Replicas and prototipes

EDUCATIONAL AND SECTIONED