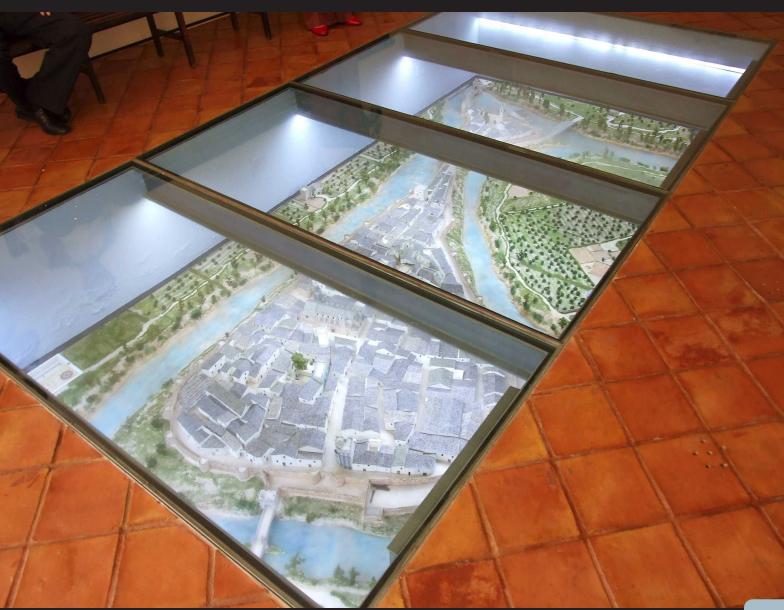

## Construction process of the archaeological model of Alzira

- 1. Infographic design to preview the client's ideas, specifying archaeological aspects, lighting, scale and measurements.
- 2. Design of a master plan that digitally recomposes all of cartographic, photographic, historical and pictorial data available until 2007, to recreate a bygone era.
- 3. Construction of the model in four independent modules and with removable buildings, to insert it into the glass pit and be able to update it if progress is made in archaeological research.